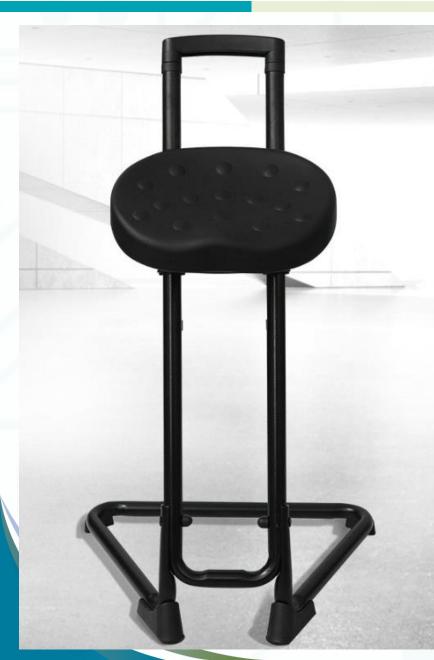

## **ESD Sit-Stand Stool**

ESD Sit-Stand Stool

- Suitable for SMT factory:
- Anti-static
- Anti-fatigue
- Height adjustable
- Angle adjustable
- Anti-slip. Secure. Meet EHS requirements.
- Made from PU of good quality. Comfortable.
- Easy to clean
- SGS Certified

### **Specification**

| Model                            | S-6183                                 |
|----------------------------------|----------------------------------------|
| Name                             | Sit-Stand Stool                        |
| Safety gas lift seat height      | 610-830mm(adjustable)                  |
| Seat surface dimension           | Approx.315*220mm                       |
| Electrostatically dissipative    | DIN EN 61340-5-1                       |
| Surface system resistance        | 10^4-10^9 Ohms                         |
| Material of chair surface        | PU polyurethane foam                   |
| Seat surface rotation adjustment | 15° up and down<br>30° left and right  |
| Castor Supporting                | Only can be moved by manual. Anti-slip |
| Lifting driven                   | Air                                    |
| Loading capacity                 | Max.300kg                              |