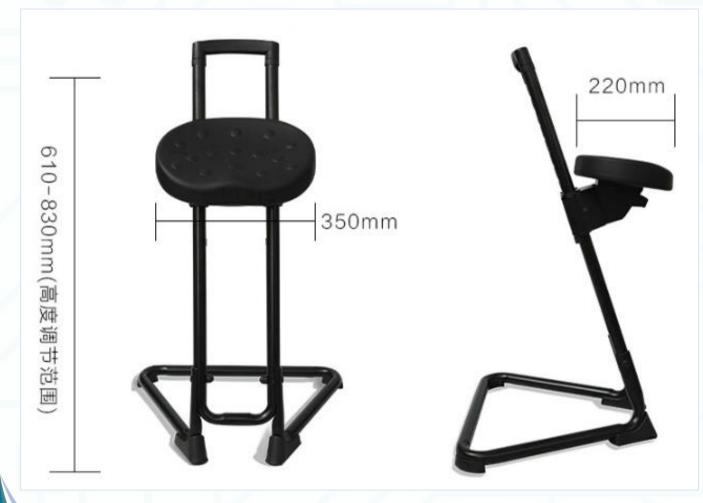

### **Specification**

| Model                            | S-6183                                 |
|----------------------------------|----------------------------------------|
| Name                             | Sit-Stand Stool                        |
| Safety gas lift seat height      | 610-830mm(adjustable)                  |
| Seat surface dimension           | Approx.315*220mm                       |
| Electrostatically dissipative    | DIN EN 61340-5-1                       |
| Surface system resistance        | 10^4-10^9 Ohms                         |
| Material of chair surface        | PU polyurethane foam                   |
| Seat surface rotation adjustment | 15° up and down<br>30° left and right  |
| Castor Supporting                | Only can be moved by manual. Anti-slip |
| Lifting driven                   | Air                                    |
| Loading capacity                 | Max.300kg                              |