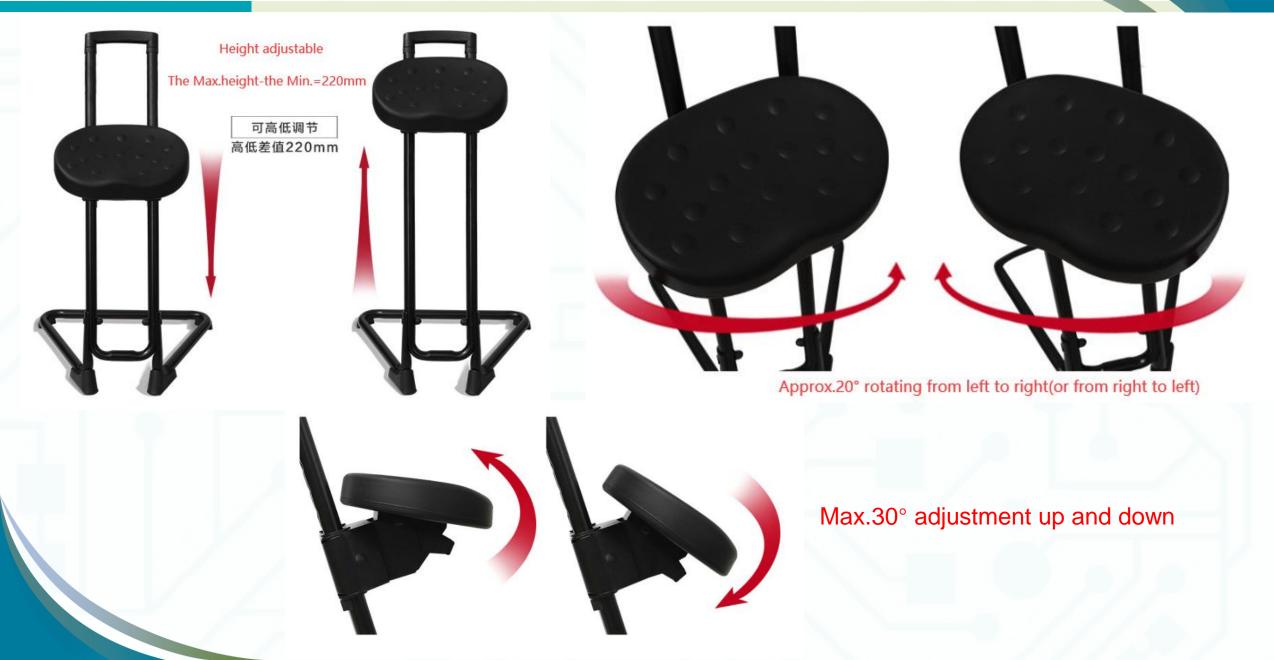

### **Specification**

| Model                            | S-6183                                 |
|----------------------------------|----------------------------------------|
| Name                             | Sit-Stand Stool                        |
| Safety gas lift seat height      | 610-830mm(adjustable)                  |
| Seat surface dimension           | Approx.315*220mm                       |
| Electrostatically dissipative    | DIN EN 61340-5-1                       |
| Surface system resistance        | 10^4-10^9 Ohms                         |
| Material of chair surface        | PU polyurethane foam                   |
| Seat surface rotation adjustment | 15° up and down<br>30° left and right  |
| Castor Supporting                | Only can be moved by manual. Anti-slip |
| Lifting driven                   | Air                                    |
| Loading capacity                 | Max.300kg                              |