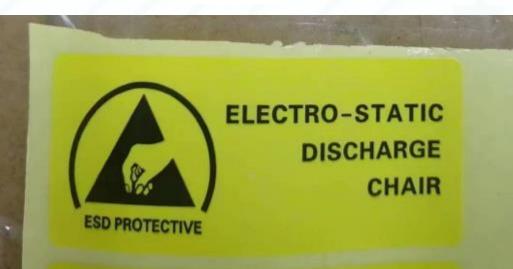

#### **Detail Presentation**

PU polyurethane foam material, more elastic, more comfortable, waterproof and easy to clean

Non-slip mat. Secure.

ESD label will be attached to the chair for recognition.

ESD test for raw materials of all chairs.