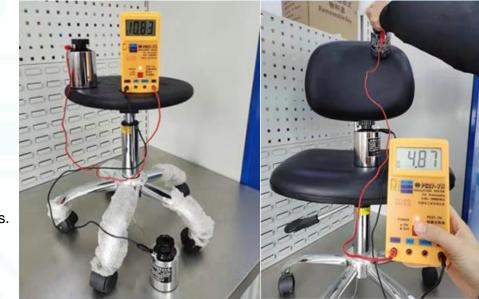

#### **Detail Presentation**

PU polyurethane foam material, more elastic, more comfortable, waterproof and easy to clean

Non-slip mat. Secure.

ESD label will be attached to the chair for recognition.

ESD test for raw materials of all chairs.