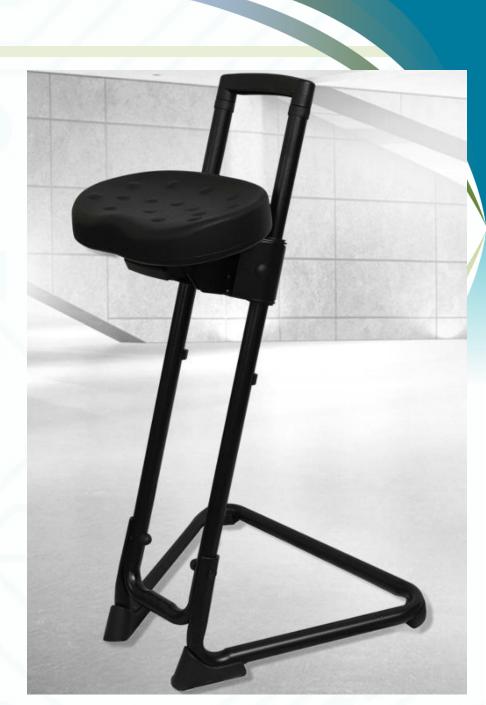

## **ESD Sit-Stand Stool**

ESD Sit-Stand Stool

- Suitable for SMT factory:
- Anti-static
- Anti-fatigue
- Height adjustable
- Angle adjustable
- Anti-slip. Secure. Meet EHS requirements.
- Made from PU of good quality. Comfortable.
- Easy to clean
- SGS Certified

### **Specification**

| Model                            | S-6183                                 |
|----------------------------------|----------------------------------------|
| Name                             | Sit-Stand Stool                        |
| Safety gas lift seat height      | 610-830mm(adjustable)                  |
| Seat surface dimension           | Approx.315*220mm                       |
| Electrostatically dissipative    | DIN EN 61340-5-1                       |
| Surface system resistance        | 10^4-10^9 Ohms                         |
| Material of chair surface        | PU polyurethane foam                   |
| Seat surface rotation adjustment | 15° up and down<br>30° left and right  |
| Castor Supporting                | Only can be moved by manual. Anti-slip |
| Lifting driven                   | Air                                    |
| Loading capacity                 | Max.300kg                              |