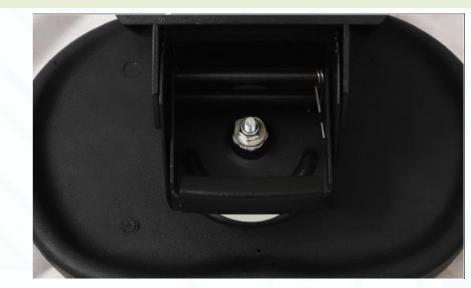

Thickened stainless steel cold-rolled plate upgrade process production load-bearing up to 300KG